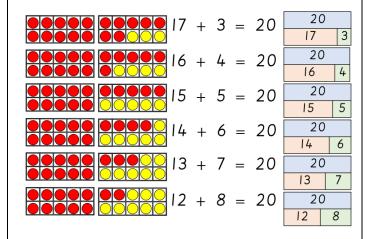

| Year I | Black 5 | Unit: Addition and subtraction within | 20         |
|--------|---------|---------------------------------------|------------|
| reur i | BLULK J | oru. Addition and submittation with   | <i>a</i> し |

# Key Vocabulary:

| Neg vereuses | <del>જ</del> ' |            |          |              |
|--------------|----------------|------------|----------|--------------|
| addition     | subtraction    | add        | subtract | number bonds |
| more         | less           | difference | fewer    | greater      |

# What will I know by the end of this unit?

### Find and make number bonds to 20:



#### Doubles:

Double each number to complete the table.

| 2             |  |  |    |  |  |
|---------------|--|--|----|--|--|
| 2             |  |  |    |  |  |
| 4             |  |  |    |  |  |
| 6             |  |  |    |  |  |
| 8<br>10<br>12 |  |  |    |  |  |
|               |  |  | 14 |  |  |
|               |  |  | 16 |  |  |
| 18            |  |  |    |  |  |
| 20            |  |  |    |  |  |
|               |  |  |    |  |  |

#### Near doubles:



I can use double 3 to work out 3 + 4



$$3 + 4 = _{7}$$

3 + 4 is equal to double 3 plus 1

# Subtraction one using number bonds:





$$8 - 3 = 5$$

$$18 - 3 = 15$$

# Subtraction - finding the difference:

How many more cakes does Sam have than Max?





Sam has 2 more cakes than Max.

### Missing number problems:

First there