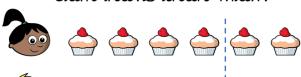

# Subtraction - finding the difference:

How many more cakes does Sam have than Max?

Sam has 2 more cakes than Max.