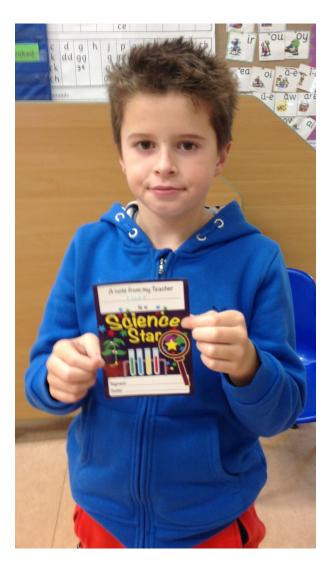

### Science Star of the Week Elliot in Lobsters Class

Congratulations to Ameley and Darcy who ran a 2.5km race in Padstow.

Darcy came first in the boys race.

Well done to them both.

\*Cornwall Council update\*