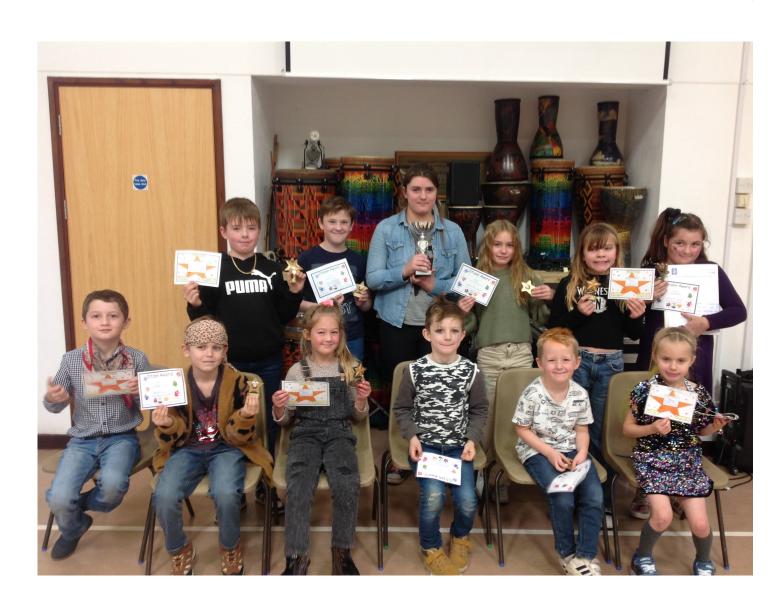

# Stars and Citizens of the week

Attendance Cup Winners this week were:

Seals Class with

98.2% attendance!

Well Done!

| Starfish | 93%   |
|----------|-------|
| Dolphins | 96.7% |
| Lobsters | 96.2% |

96.3%

### Science Star of the Week Elliot in Lobsters Class

Congratulations to Ameley and Darcy who ran a 2.5km race in Padstow.

Darcy came first in the boys race.

Well done to them both.

\*Cornwall Council update\*