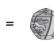

| Year 2          |       | Black 4 |      | Unit: Maney |        |        |  |
|-----------------|-------|---------|------|-------------|--------|--------|--|
| Key Vocabulary: |       |         |      |             |        |        |  |
| pence           | pound | coin    | note | total       | amount | change |  |
| difference      | price | cost    | pay  |             |        |        |  |

# What will I know by the end of this unit?

#### Pence:







1 penny

5p

2 pence 5 pence







10 pence 20 pence 50 pence

### Pounds:







5 pounds

1 pound 2 pounds



£10

£20

10 pounds 20 pounds 50 pounds

## Make the same amount:















£1 = £1 = £1

### Compare:









£9 and 50p < £10

### Find change:

Lucy bought a jigsaw with a 50p coin. How much change did she get?







|  | 50p             |  |
|--|-----------------|--|
|  | ?               |  |
|  | 50p - 40p = 10p |  |

### Find the total:

45p

+

Lucy bought a teddy bear and some playing cards.





59p



14p