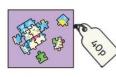

### Find change:

Lucy bought a jigsaw with a 50p coin. How much change did she get?

|  | 50p             |  |
|--|-----------------|--|
|  | ?               |  |
|  | 50p - 40p = 10p |  |