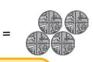

| Year 2          |       | Black 4 |      | Unit: Maney |        |        |  |
|-----------------|-------|---------|------|-------------|--------|--------|--|
| Key Vocabulary: |       |         |      |             |        |        |  |
| pence           | pound | coin    | note | total       | amount | change |  |
| difference      | price | cost    | pay  |             |        |        |  |

# What will I know by the end of this unit?

#### Pence:







1 penny

5p

2 pence 5 pence







10 pence 20 pence 50 pence

### Pounds:







5 pounds

1 pound 2 pounds



£10

£20

10 pounds 20 pounds 50 pounds

## Make the same amount:















£1 = £1 = £1

### Compare:









£9 and 50p < £10

### Find change:

Lucy bought a jigsaw with a 50p coin. How much change did she get?







|  | 50p             |  |
|--|-----------------|--|
|  | ?               |  |
|  | 50p - 40p = 10p |  |

### Find the total:

45p

+

Lucy bought a teddy bear and some playing cards.





59p



14p