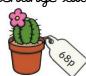

Year 2          |       | Black 4 |      | Unit: Maney |        |        |  |
|-----------------|-------|---------|------|-------------|--------|--------|--|
| Key Vocabulary: |       |         |      |             |        |        |  |
| pence           | pound | coin    | note | total       | amount | change |  |
| difference      | price | cost    | pay  |             |        |        |  |

# What will I know by the end of this unit?

#### Pence:







1 penny

5p

2 pence 5 pence







10 pence 20 pence 50 pence

### Pounds:







5 pounds

1 pound 2 pounds



£10

£20

10 pounds 20 pounds 50 pounds

## Make the same amount:















£1 = £1 = £1

### Compare:









£9 and 50p < £10

### Find change:

Lucy bought a jigsaw with a 50p coin. How much change did she get?







|  | 50p             |  |
|--|-----------------|--|
|  | ?               |  |
|  | 50p - 40p = 10p |  |

### Find the total:

45p

+

Lucy bought a teddy bear and some playing cards.





59p



14p