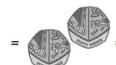

| Year 2          |       | Black 4 |      | Unit: Maney |        |        |  |
|-----------------|-------|---------|------|-------------|--------|--------|--|
| Key Vocabulary: |       |         |      |             |        |        |  |
| pence           | pound | coin    | note | total       | amount | change |  |
| difference      | price | cost    | pay  |             |        |        |  |

# What will I know by the end of this unit?

#### Pence:







1 penny

5p

2 pence 5 pence







10 pence 20 pence 50 pence

### Pounds:







5 pounds

1 pound 2 pounds



£10

£20

10 pounds 20 pounds 50 pounds

## Make the same amount:















£1 = £1 = £1

### Compare:









£9 and 50p < £10

### Find change:

Lucy bought a jigsaw with a 50p coin. How much change did she get?







|  | 50p             |  |
|--|-----------------|--|
|  | ?               |  |
|  | 50p - 40p = 10p |  |

### Find the total:

45p

+

Lucy bought a teddy bear and some playing cards.





59p



14p