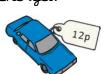

ear 2          |       | Black 4 |      | Unit: Maney |        |        |  |
|-----------------|-------|---------|------|-------------|--------|--------|--|
| Key Vocabulary: |       |         |      |             |        |        |  |
| pence           | pound | coin    | note | total       | amount | change |  |
| difference      | price | cost    | pay  |             |        |        |  |

# What will I know by the end of this unit?

#### Pence:







1 penny

5p

2 pence 5 pence







10 pence 20 pence 50 pence

### Pounds:







5 pounds

1 pound 2 pounds



£10

£20

10 pounds 20 pounds 50 pounds

## Make the same amount:















£1 = £1 = £1

### Compare:









£9 and 50p < £10

### Find change:

Lucy bought a jigsaw with a 50p coin. How much change did she get?







|  | 50p             |  |
|--|-----------------|--|
|  | ?               |  |
|  | 50p - 40p = 10p |  |

### Find the total:

45p

+

Lucy bought a teddy bear and some playing cards.





59p



14p