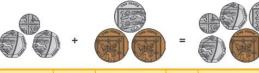

### Find the total:

45p

+

Lucy bought a teddy bear and some playing cards.

59p

14p