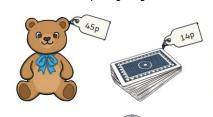

### Find the total:

45p

+

Lucy bought a teddy bear and some playing cards.

59p

14p