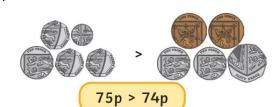

| Year 2          |       | Black 4 |      | Unit: Maney |        |        |  |
|-----------------|-------|---------|------|-------------|--------|--------|--|
| Key Vocabulary: |       |         |      |             |        |        |  |
| pence           | pound | coin    | note | total       | amount | change |  |
| difference      | price | cost    | pay  |             |        |        |  |

# What will I know by the end of this unit?

#### Pence:







1 penny

5p

2 pence 5 pence







10 pence 20 pence 50 pence

### Pounds:







5 pounds

1 pound 2 pounds



£10

£20

10 pounds 20 pounds 50 pounds

## Make the same amount:















£1 = £1 = £1

### Compare:









£9 and 50p < £10

### Find change:

Lucy bought a jigsaw with a 50p coin. How much change did she get?







|  | 50p             |  |
|--|-----------------|--|
|  | ?               |  |
|  | 50p - 40p = 10p |  |

### Find the total:

45p

+

Lucy bought a teddy bear and some playing cards.





59p



14p