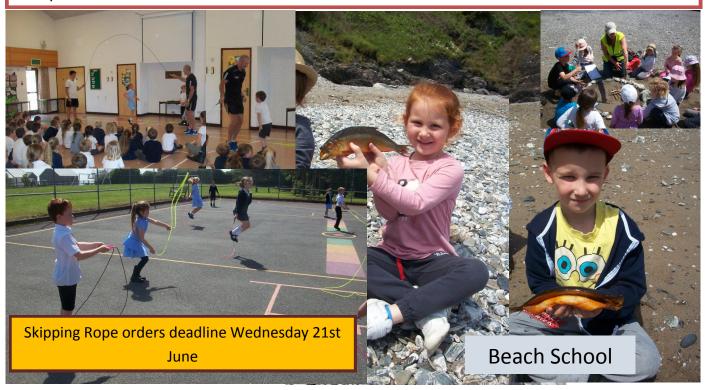

nic at Little Nippers where the children will be given the opportunity to visit and spend some pocket money as well as a mixed fun mini football tournament in the afternoon where parents can watch their children play.

## Parent Consultations and Clubs

Parent consultations take place next week and we have tried to keep as many after school clubs going as possible. The only clubs <u>not</u> running next week are KS2 Art, KS2 Dance (Monday)

and KS2 Creative writing, KS2 Tag rugby (Tuesday).

Unfortunately Miss Hooper has been advised that returning to school next week for the meetings would not be sensible for her future health and therefore, regrettably, we will have to arrange some other dates later in the term for the parents of Dolphins class. Sorry for any inconvenience.

## Mr Gynn







## **PTFA Mega Challenge**

Don't forget to come to school in PE kit if you would like to. Some children may wish to dress in their team colours however do not worry if you haven't got anything as we have coloured wrist bands which will be given out on the day. The event starts at 1:30pm and please make sure your child has a water bottle. All sponsorship money will be collected in the morning, given to class teachers in an envelope.

| Summer Term Diary Dates                    |                                                                                                                                                                            |
|--------------------------------------------|------------------------------------------------------------------------------------------